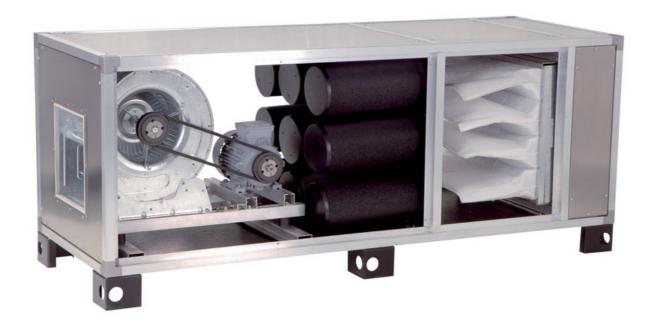

## Exhaust hood

Aspiration and purification unit cap. 7000mc/h, cm 220x80x159h - ADS75LPV