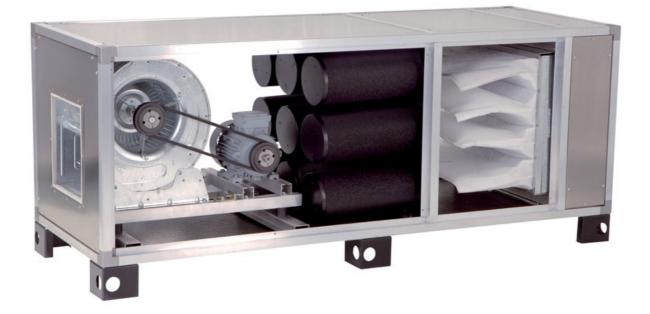

## Exhaust hood

Aspiration and purification unit cap. 3000mc/h, cm 190x67x67h - ADS30

## **Dimension**:

Length: 190.0 mm

Depth: 67.0 mm Height: 67.0 mm Weight: 80.0 kg Volume: 0.36 mq Packaging length: 200.0 mm Packaging depth: 77.0 mm Packaging height: 77.0 mm Packaging weight: 95.0 kg Packaging volume: 1.19 mq