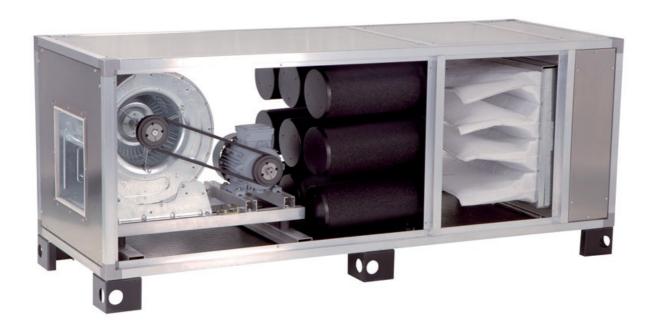

## Exhaust hood

Aspiration and purification unit cap. 2000mc/h, cm 180x67x67h - ADS20