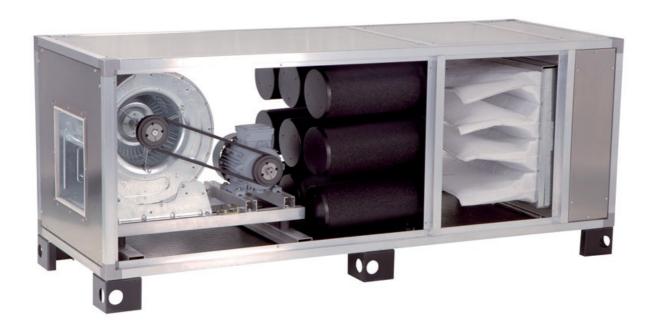

## Exhaust hood

Aspiration and purification unit cap. 12000mc/h, cm 220x128x128h - ADS1201 PV