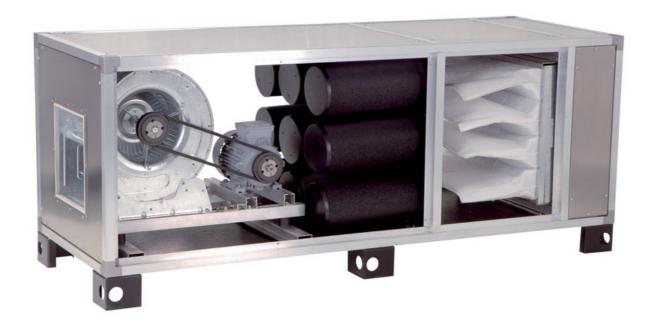

## Exhaust hood

Aspiration and purification unit cap. 1000mc/h, cm 110x55x67h - ADS1C