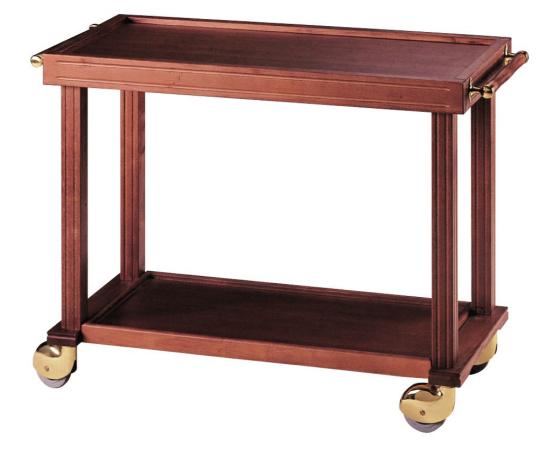

## Trolley

Wood service trolley. Frame and shelves in wood. 4 swivelling brass plated castors diam. 100 mm. Trolley with 2 shelves 900x500 mm - dim. 1000x500x800h mm - 219.LM

**Dimension**:

Length: 1000.0 mm Depth: 500.0 mm Height: 800.0 mm Weight: 22.0 kg Volume: 0.4 mq Packaging length: 1050.0 mm Packaging depth: 750.0 mm Packaging height: 1000.0 mm Packaging weight: 32.0 kg Packaging volume: 0.79 mq