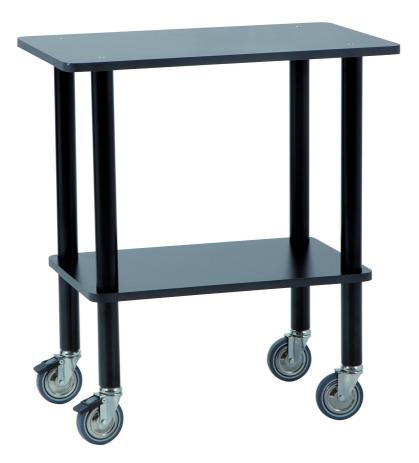

## Trolley

Service trolley gueridon with 2 shelves. Frame in solid beech wood. Shelves in wood panelled with laminated plastic, edges in walnut coloured rubber. 4 swivelling grey rubber castors diam. 100 mm - dim. 700x450x800h mm - 021.LN

## Model:

**O21.LB** - Service trolley gueridon with 2 shelves. Frame in solid beech wood. Shelves in wood panelled with laminated plastic, edges in rubber. 4 swivelling grey rubber castors diam. 100 mm white colour - dim. 700x450x800h mm