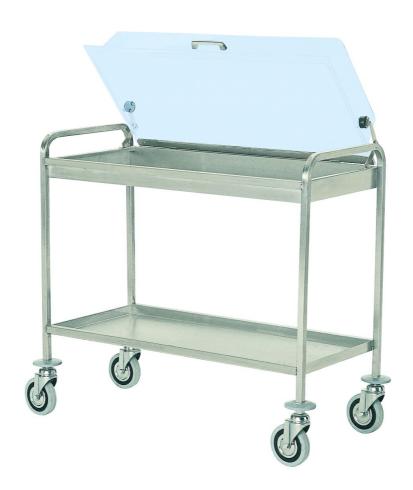

## Trolley

Trolley with dome, frame in square tube 20x20 mm and stainless steel shelves h 6 mm. Transparent plexiglass dome built on brake arms. 4 swivelling grey rubber castors diam. 125 mm. Trolley with 3 shelves - dim. 100x480x1100h mm - 328.A

## Model:

**228.A** - Trolley with dome, frame in square tube 20x20 mm and stainless steel shelves h 6 mm. Transparent plexiglass dome built on brake arms. 4 swivelling grey rubber castors diam. 125 mm. Trolley with 2 shelves - dim. 100x480x1100h mm