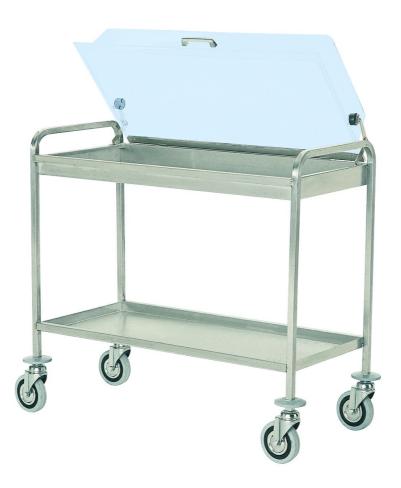

## Trolley

Trolley with dome, frame in square tube 20x20 mm and stainless steel shelves h 6 mm. Transparent plexiglass dome built on brake arms. 4 swivelling grey rubber castors diam. 125 mm. Trolley with 2 shelves dim. 100x480x1100h mm - 228.A