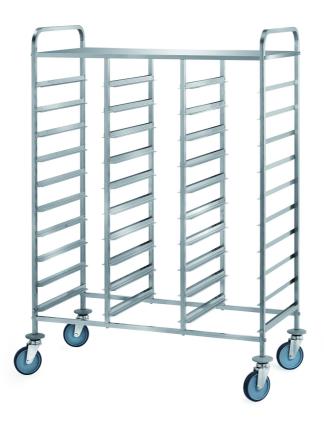

## Trolley

Trolley for trays with upper shelf and railing. Frame made in stainless steel 18/10 AISI 304, square tube 20x20 mm. Upper shelf and railing. 4 swivelling wheels Ø 125 mm, rubber bumpers. Capacity 30 gastronorm trays, dim. mm 1150x600x1540 h - 636.AS

## Model:

**636.ES** - Trolley for trays with upper shelf and railing. Frame made in stainless steel 18/10 AISI 304, square tube 20x20 mm. Upper shelf and railing. 4 swivelling wheels Ø 125 mm, rubber bumpers. Capacity 30 euronorm trays, dim. mm 1290x600x1540 h