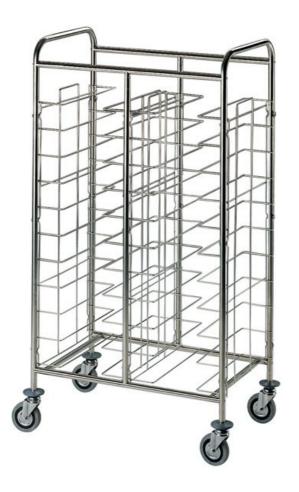

## Trolley

Trolley for trays, universal guides. Frame made in stainless steel 18/10 AISI 304, round tube Ø 25 mm. Guides made in chromium-plate round tube, distance between guides 11 cm. 4 swivelling wheels, rubber bumpers. Capacity 33 trays, dim. mm 1350x600x1500 - 612.U/CR

## Dimension:

Length: 1350.0 mm Depth: 600.0 mm Height: 1500.0 mm Weight: 22.0 kg Volume: 1.22 mq Packaging length: 1550.0 mm Packaging depth: 650.0 mm Packaging height: 400.0 mm Packaging weight: 27.0 kg Packaging volume: 0.4 mq