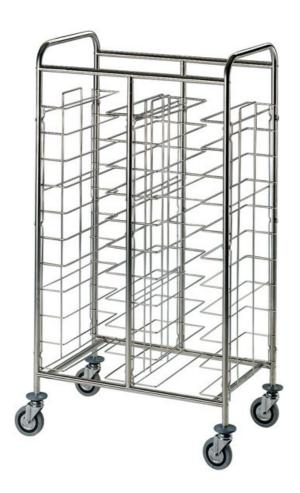

## Trolley

Trolley for trays, universal guides. Frame made in stainless steel 18/10 AISI 304, round tube Ø 25 mm. Guides made in chromium-plate round tube, distance between guides 11 cm. 4 swivelling wheels, rubber bumpers. Capacity 11 trays, dim. mm 450x600x1500 - 610.U/CR