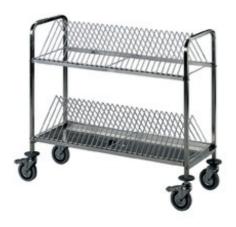

## Trolley

Tray-draining trolley. Carrying frame in stainless steel AISI 304 18/10, draining grids, drop-collecting basin in stainless steel with a plug. 4 swivelling castors diam. 125 mm. Stainless steel grids, cap. 60 trays dim. 1080x450x950h mm - 743

## Dimension:

Length: 1080.0 mm Depth: 450.0 mm Height: 950.0 mm Weight: 13.0 kg Volume: 0.46 mq Packaging length: 1250.0 mm Packaging depth: 750.0 mm Packaging height: 1150.0 mm