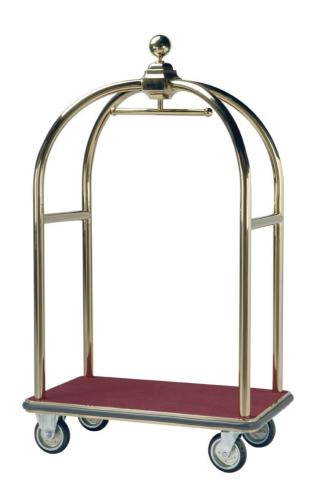

## Trolley

Stenders for clothes and luggage. Frame in brass-plated tube diam. 50 mm, shelf made in moquette, 4 wheels, 2 fixed and 2 swivelling diam. 150 mm, bumpers made in black PVC. Chromium-plated tube diam. 50 mm, grey carpet, dim. mm 1050x610x1860 h - 653.R

## Model:

**653.C** - Stenders for clothes and luggage. Frame in brass-plated tube diam. 50 mm, shelf made in moquette, 4 wheels, 2 fixed and 2 swivelling diam. 150 mm, bumpers made in black PVC. Round brass-plated tube diam. 50 mm, dim. mm 1050x610x1860 h