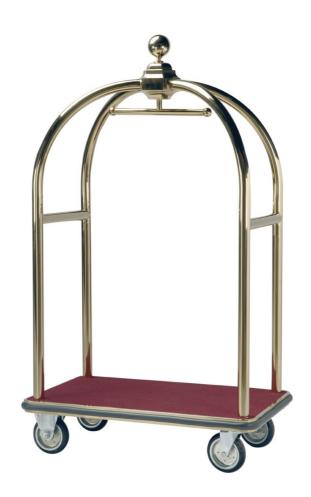

## Trolley

Stenders for clothes and luggage. Frame in brass-plated tube diam. 50 mm, shelf made in moquette, 4 wheels, 2 fixed and 2 swivelling diam. 150 mm, bumpers made in black PVC. Round brass-plated tube diam. 50 mm, dim. mm 1050x610x1860 h - 653.C

## **Dimension:**

Length: 1050.0 mm Depth: 610.0 mm Height: 1860.0 mm Weight: 36.0 kg Volume: 1.19 mq

Packaging length: 1100.0 mm Packaging depth: 660.0 mm Packaging height: 1910.0 mm Packaging weight: 41.0 kg Packaging volume: 1.39 mq