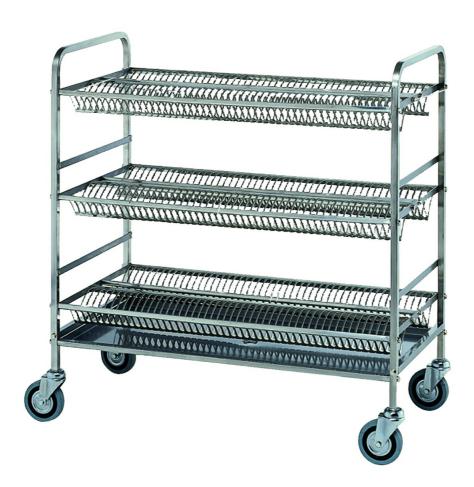

## Trolley

Plate and glass-draining trolley. Carrying frame in stainless steel AISI 304 18/10, square tube 20x20 mm, Grilled shelves in stainless steel, drop-collecting basin in stainless steel with plug. 4 swivelling castors mm 125, 2 plate-draining shelves, 1 glass-draining shelf, cap. 200 plates cap 240 plates - dim. mm 1060x570x1100h - 346.A/INOX

## Model:

**345.A/INOX** - Plate and glass-draining trolley. Carrying frame in stainless steel AISI 304 18/10, square tube 20x20 mm, Grilled shelves in stainless steel, drop-collecting basin in stainless steel with plug. 4 swivelling castors mm 125, 3 plate-draining shelves, cap 300 plates - dim. mm 1060x570x1100h

**347.A/INOX** - Plate and glass-draining trolley. Carrying frame in stainless steel AISI 304 18/10, square tube 20x20 mm , Grilled shelves in stainless steel, drop-collecting basin in stainless steel with plug. 4 swivelling castors mm 125 , 4 plate-draining shelves, cap 360 plates - dim. mm 1060x570x1560h