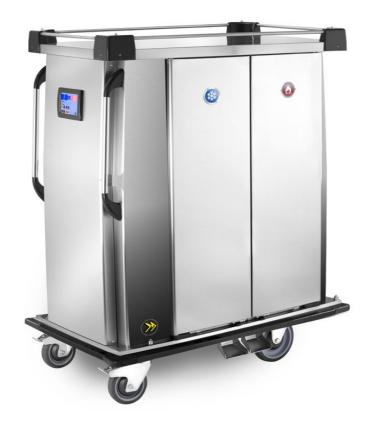

## Trolley

Thermorefrigerated trolley double refrigeration for temperature regeneration with a hot/cold compartment and a cold one for meals packaging line "cold/cold" or "cook and chill". Power 6,4 Kw. Cap. 24 trays mm 570x325 - dim. 1140x780x1430h mm - MTC24/D

## Model:

MTC30/D - Thermorefrigerated trolley double refrigeration for temperature regeneration with a hot/cold compartment and a cold one for meals packaging line "cold/cold" or "cook and chill". Power 6,4 Kw. Cap. 30 trays mm 570x325 - dim. 1140x780x1430h mm