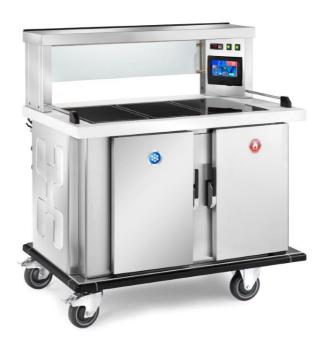

## Trolley

MTS Multiservice trolley Cook &Serve Maintenance cycle Hot & Hot undercompartments - MTS/16DC