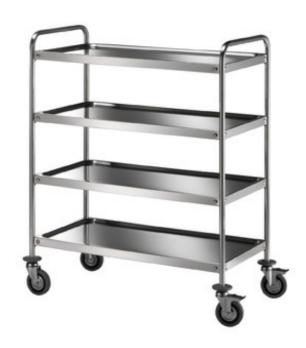

## Trolley

Shelves trolley made in 18/10 stainless steel, carrying frame made in 18/10 stainless steel, round tube Ø 25 mm, tray-shaped soundproof shelves made in sating 18/10 stainless steel with perfectly rounded upper and lower edges. 4 grey rubber swivelling wheels Ø 125 mm, rubber bumpers. Four-shelves trolley mm 1100x580x1250h - 414.A

## **Dimension:**

Length: 1100.0 mm Depth: 580.0 mm Height: 1250.0 mm

Metaltecnica © Page 1 of 2

Weight: 27.0 kg Volume: 0.8 mq

Packaging length: 1300.0 mm Packaging depth: 630.0 mm Packaging height: 200.0 mm Packaging weight: 32.0 kg Packaging volume: 0.16 mq