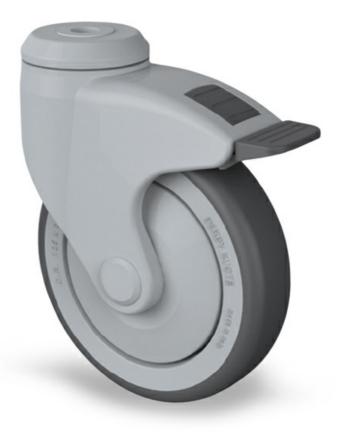

## Trolley

2-castors kit diam. 125 mm with brake - 213 KIT

## Model:210 KIT - 2-castors kit with brake diam. 125 mm210.4D - 4-castors kit diam. 125 mm of which 2 with brake with plastic support and<br/>castor in not-marking grey plastic211 KIT - 2-castors kit diam. 125 mm with brake211.4D - 4-castors kit diam. 125 mm of which 2 with brake with plastic support and<br/>castor in not-marking grey plastic

**213.4D** - 4-castors kit diam. 125 mm of which 2 with brake with plastic support and castor in not-marking grey plastic