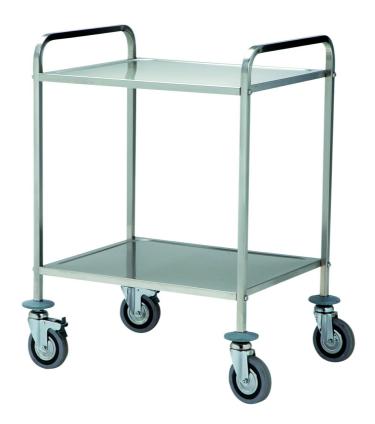

## Trolley

Shelves trolley made in 18/10 stainless steel, carrying frame made in 18/10 stainless steel, square tube 20x20 mm bended shelves h 20 mm, 4 grey rubber swivelling wheels 125 mm, rubber bumpers. Two-shelves trolley mm 600x560x1020h - 202.AC

## Model:

**201.AC** - Shelves trolley made in 18/10 stainless steel, carrying frame made in 18/10 stainless steel, square tube 20x20 mm bended shelves h 20 mm, 4 grey rubber swivelling wheels 125 mm, rubber bumpers. Two-shelves trolley mm 600x560x900h

**203.AC** - Shelves trolley made in 18/10 stainless steel, carrying frame made in 18/10 stainless steel, square tube 20x20 mm bended shelves h 20 mm, 4 grey rubber swivelling wheels 125 mm, rubber bumpers. Two-shelves trolley mm 700x560x900h

**204.AC** - Shelves trolley made in 18/10 stainless steel, carrying frame made in 18/10 stainless steel, square tube 20x20 mm bended shelves h 20 mm, 4 grey rubber swivelling wheels 125 mm, rubber bumpers. Two-shelves trolley mm 700x560x1020h