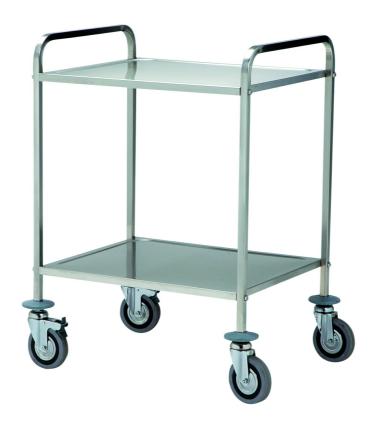

## Trolley

Shelves trolley made in 18/10 stainless steel, carrying frame made in 18/10 stainless steel, square tube 20x20 mm bended shelves h 20 mm, 4 grey rubber swivelling wheels 125 mm, rubber bumpers. Two-shelves trolley mm 600x560x900h - 201.AC

## **Dimension:**

Length: 600.0 mm Depth: 560.0 mm Height: 900.0 mm Weight: 14.0 kg Volume: 0.3 mg

Packaging length: 950.0 mm Packaging depth: 600.0 mm Packaging height: 200.0 mm Packaging weight: 19.0 kg Packaging volume: 0.11 mq