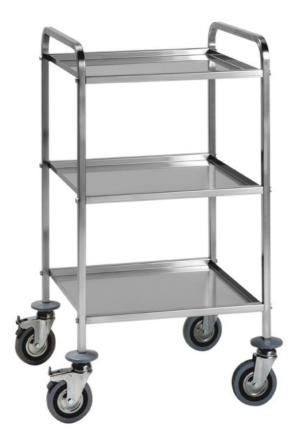

## Trolley

Shelves trolley made in 18/10 stainless steel, carrying frame made in 18/10 stainless steel, square tube 20x20 mm bended shelves h 20 mm, 4 grey rubber swivelling wheels 125 mm, rubber bumpers. Three-shelves trolley mm 900x560x1020h - 304.AC

## Dimension:

Length: 900.0 mm Depth: 560.0 mm Height: 1020.0 mm Weight: 21.0 kg Volume: 0.51 mq Packaging length: 1070.0 mm Packaging depth: 600.0 mm Packaging height: 200.0 mm Packaging weight: 26.0 kg Packaging volume: 0.13 mq