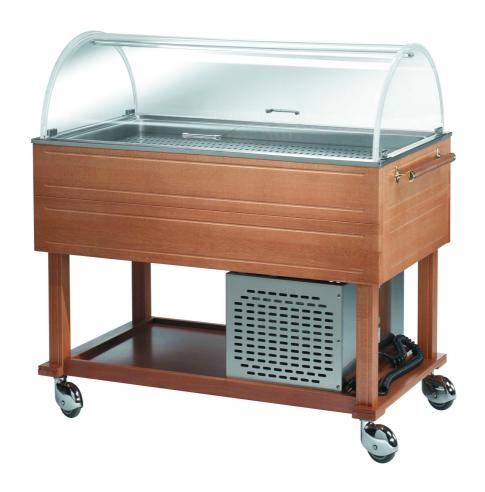

## Trolley

Refrigerated trolley (GN not included), Carrying frame and shelves made in solid wood. Pressed no-drops basin made in stainless steel 18/10 AISI 304. Dome made in transparent plexiglass. Hermetic circuit refrigerating system, consisting of HP 1/8 500 W - 230 V, single-phase compressor unit. The temperature is controlled by a digital thermostat approx. -5°+10° C. 4 swivelling wheels covered with casing Ø 100 mm. Refrigerated trolley, rectangular dome, capacity 3 GN 1/1 h 200 mm;

## **Dimension:**

Length: 1200.0 mm Depth: 640.0 mm Height: 1150.0 mm Weight: 80.0 kg Volume: 0.88 mg

Packaging length: 1250.0 mm Packaging depth: 750.0 mm Packaging height: 1350.0 mm Packaging weight: 95.0 kg Packaging volume: 1.27 mq