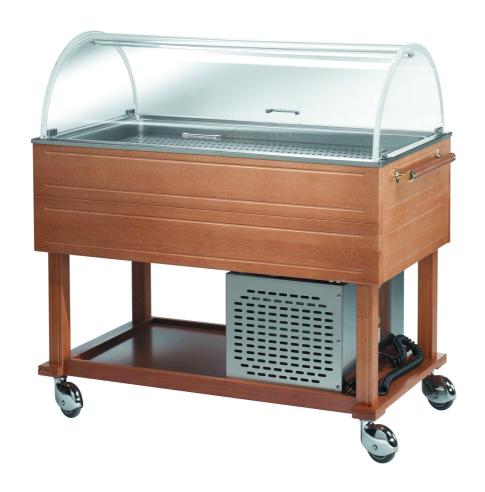

## Trolley

Refrigerated trolley (GN not included), Carrying frame and shelves made in solid wood. Pressed no-drops basin made in stainless steel 18/10 AISI 304. Dome made in transparent plexiglass. Hermetic circuit refrigerating system, consisting of HP 1/8 500 W - 230 V, single-phase compressor unit. The temperature is controlled by a digital thermostat approx. -5°+10° C. 4 swivelling wheels covered with casing Ø 100 mm. Refrigerated trolley, semi-cylindrical dome, capacity 3 GN 1/1 h 200 mm

## **Dimension:**

Length: 1200.0 mm Depth: 640.0 mm Height: 1150.0 mm Weight: 125.0 kg Volume: 0.88 mg

Packaging length: 1250.0 mm Packaging depth: 750.0 mm Packaging height: 1350.0 mm Packaging weight: 140.0 kg Packaging volume: 1.27 mg