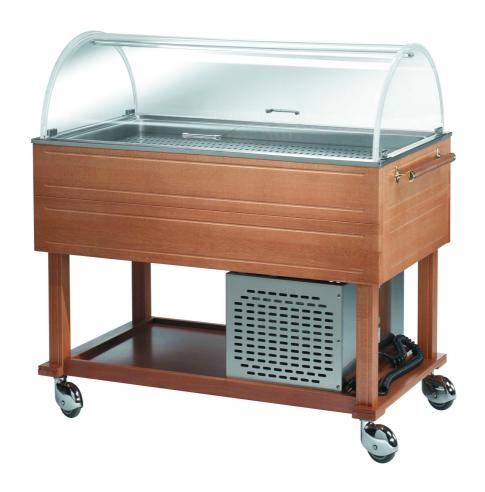

## Trolley

Refrigerated trolley (GN not included), Carrying frame and shelves made in solid wood. Pressed no-drops basin made in stainless steel 18/10 AISI 304. Dome made in transparent plexiglass. Hermetic circuit refrigerating system, consisting of HP 1/8 500 W - 230 V, single-phase compressor unit. The temperature is controlled by a digital thermostat approx. -5°+10° C. 4 swivelling wheels covered with casing Ø 100 mm. Refrigerated trolley, rectangular dome, capacity 3 GN 1/2 h 200 mm;

## Model:

**O118.C** - Refrigerated trolley (GN not included), Carrying frame and shelves made in solid wood. Pressed no-drops basin made in stainless steel 18/10 AISI 304. Dome made in transparent plexiglass. Hermetic circuit refrigerating system, consisting of HP 1/8 500 W - 230 V, single-phase compressor unit. The temperature is controlled by a digital thermostat approx. -5°+10° C. 4 swivelling wheels covered with casing Ø 100 mm. Refrigerated trolley, semi-cylindrical dome, capacity 3 GN 1/2 h 200 mm; dim. mm 1050x450x1150 h

**O131.C** - Refrigerated trolley (GN not included), Carrying frame and shelves made in solid wood. Pressed no-drops basin made in stainless steel 18/10 AISI 304. Dome made in transparent plexiglass. Hermetic circuit refrigerating system, consisting of HP 1/8 500 W - 230 V, single-phase compressor unit. The temperature is controlled by a digital thermostat approx. -5°+10° C. 4 swivelling wheels covered with casing Ø 100 mm. Refrigerated trolley, semi-cylindrical dome, capacity 3 GN 1/1 h 200 mm; dim. mm 1200x640x1150 h

**0131.L** - Refrigerated trolley (GN not included), Carrying frame and shelves made in

Metaltecnica © Page 2 of 3

solid wood. Pressed no-drops basin made in stainless steel 18/10 AISI 304. Dome made in transparent plexiglass. Hermetic circuit refrigerating system, consisting of HP 1/8 500 W - 230 V, single-phase compressor unit. The temperature is controlled by a digital thermostat approx. -5°+10° C. 4 swivelling wheels covered with casing Ø 100 mm. Refrigerated trolley, rectangular dome, capacity 3 GN 1/1 h 200 mm; dim. mm  $1200 \times 640 \times 1150$  h