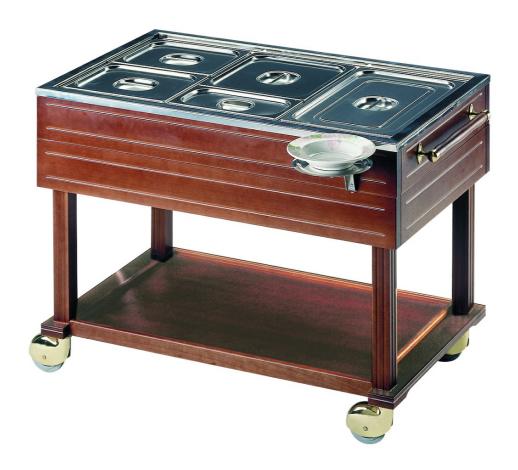

## Trolley

Heated trolley made in wood (GN not included), carrying frame made in solid wood. Pressed basin no-drops with double isolated wall with drilled grill. Electric water-bath heating 2000W - 230V. Temperature controlled by a digital thermostat 30°-90°C. 4 swivelling wheels with brass plated cap Ø 100 mm. Heated trolley 2000 W, capacity 3 GN 1/1 h 150 mm (50-60 meals). Dim. mm 1200x640x900 h - 025.LM