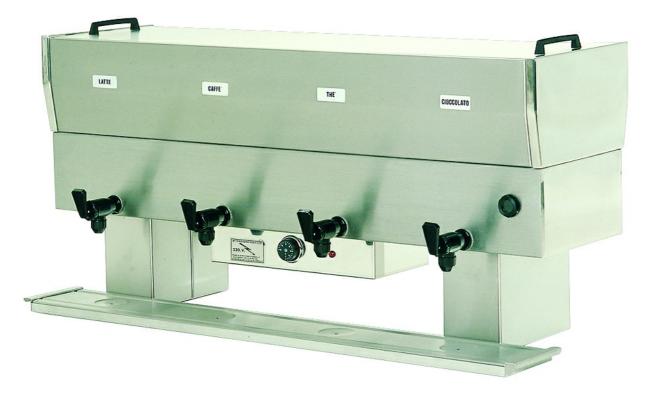

## Trolley

Heated breakfast distributor, made in 18/10 stainless steel. Pots made in 18/10 stainless steel with lids, capacity 10 It. Plastic taps can be easily desmounted for daily cleaning; basin to collect drops. Electric waterbath heating 2000 W - 230 V. Temperature controlled by a digital thermostat 30°- 90° C and warning light. Little feet made in stainless steel 18/10. Distributor 2000 W, capacity 2 containers 10 It, dim. mm 620x420x600 h - 742.A2