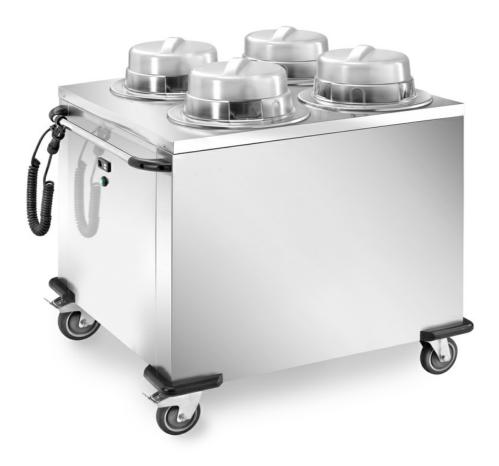

## Trolley

Heated dishes distributor with 4 adjustable columns. Entirely made in 18/10 stainless steel with 2 fixed wheels and 2 swivelling with brake diam. 125 mm and corner bumper. Lids included. Digital thermostatic regulation +30° - +90°C, 2000 W - 230 V 50/60 Hz. Capacity 200-240 dishes, diam 28/32 Dim. mm 1130x990x1060 h - CSG/4C