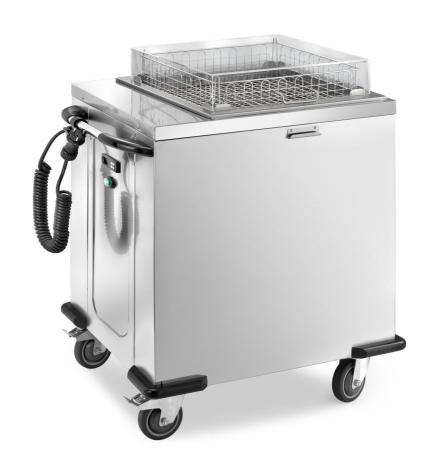

## Trolley

Heated basket elevator with 1 column. Entirely made in 18/10 stainless steel with 2 fixed wheels and 2 swivelling with brake Ø 125 mm and corner bumper. Lids included. Digital thermostatic regulation +30° - +90°C, 2000 W - 230 V 50/60 Hz, 900 W. Capacity basket 6, dim mm 500x500x115 h or capacity basket 9, dim mm 500x500x75 h - CSC5/5