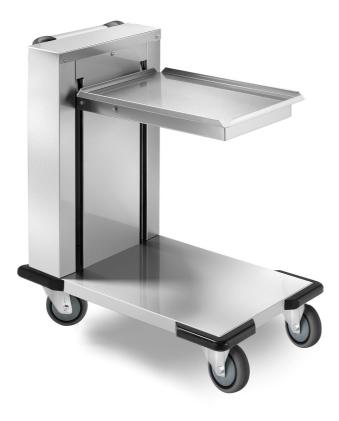

## Trolley

Elevator for trays and baskets. Entirely made in 18/10 stainless steel, Capacity 120-150 trays and 6 baskets h. 115 or 9 baskets h. 75; 4 wheels diam 125 mm, 2 fixed and 2 swivelling with brake. Dim personalized trays mm 570x325. Dim mm 560x800x900 h - PV57/32