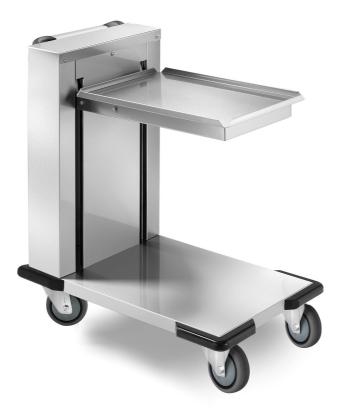

## Trolley

Elevator for trays and baskets. Entirely made in 18/10 stainless steel, Capacity 120-150 trays and 6 baskets h. 115 or 9 baskets h. 75; 4 wheels diam 125 mm, 2 fixed and 2 swivelling with brake. Dim GN trays mm 530x325. Dim mm 560x800x900 h - PV53/32