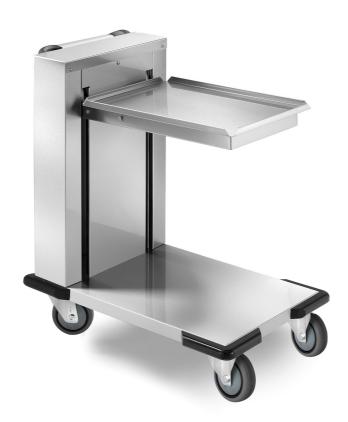

# Trolley

Elevator for trays and baskets. Entirely made in 18/10 stainless steel, Capacity 120-150 trays and 6 baskets h. 115 or 9 baskets h. 75; 4 wheels diam 125 mm, 2 fixed and 2 swivelling with brake. Dim EN trays mm 530x380. Dim mm 650x560x900 h - PV38/53

## **Dimension:**

Length: 650.0 mm Depth: 560.0 mm Height: 900.0 mm Weight: 34.0 kg Volume: 0.33 mg

Packaging length: 750.0 mm Packaging depth: 750.0 mm Packaging height: 1100.0 mm Packaging weight: 44.0 kg Packaging volume: 0.62 mg