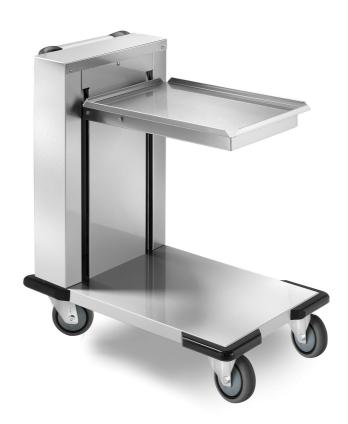

# Trolley

Elevator for trays and baskets. Entirely made in 18/10 stainless steel, Capacity 120-150 trays and 6 baskets h. 115 or 9 baskets h. 75; 4 wheels diam 125 mm, 2 fixed and 2 swivelling with brake. Dim personalized trays mm 570x325. Dim mm 650x560x900 h - PV32/57

## **Dimension:**

Length: 650.0 mm Depth: 560.0 mm Height: 900.0 mm Weight: 34.0 kg Volume: 0.33 mg

Packaging length: 750.0 mm Packaging depth: 750.0 mm Packaging height: 1100.0 mm Packaging weight: 44.0 kg Packaging volume: 0.62 mq