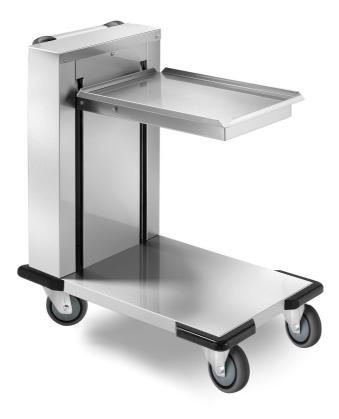

## Trolley

Elevator for trays and baskets. Entirely made in 18/10 stainless steel, Capacity 120-150 trays and 6 baskets h. 115 or 9 baskets h. 75; 4 wheels diam 125 mm, 2 fixed and 2 swivelling with brake. Dim GN trays mm 530x325. Dim mm 650x560x900 h - PV32/53