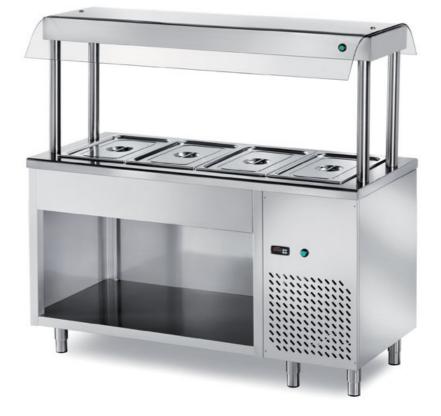

## Self-service

Refrigerated central island, with a h 200 bowl - open cabinet + motor compartment with 1 control. Upper shelf equipped with curved glass and with internal lighting - GN containers not included, mm 2000x700x1500h - VIN/20

## Model:

VIN/12 - Refrigerated central island, with a h 200 bowl - open cabinet + motor compartment with 1 control. Upper shelf equipped with curved glass and with internal lighting - GN containers not included, mm 1200x700x1500h

VIN/15 - Refrigerated central island, with a h 200 bowl - open cabinet + motor compartment with 1 control. Upper shelf equipped with curved glass and with internal lighting - GN containers not included, mm 1500x700x1500h