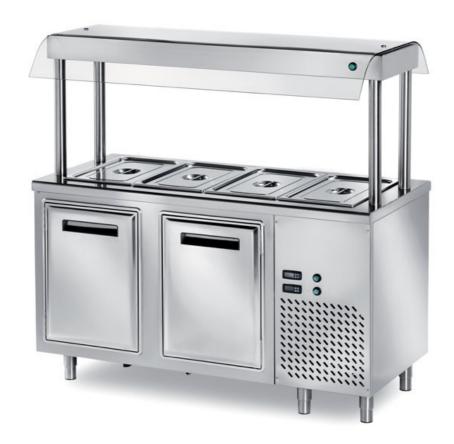

## Self-service

Refrigerated central island for salads and hors-d'oevres with a h 200 bowl. Refrigerated doors + motor compartment with 2 controls. Upper shelf equipped with curved glass and with internal lighting. GN containers not included, mm 1500x700x1500h - TIN/15

## Model:

**TIN/12** - Refrigerated central island for salads and hors-d'oevres with a h 200 bowl. Refrigerated doors + motor compartment with 2 controls. Upper shelf equipped with curved glass and with internal lighting. GN containers not included, mm 1200x700x1500h

**TIN/20** - Refrigerated central island for salads and hors-d'oevres with a h 200 bowl. Refrigerated doors + motor compartment with 2 controls. Upper shelf equipped with curved glass and with internal lighting. GN containers not included, mm 2000x700x1500h