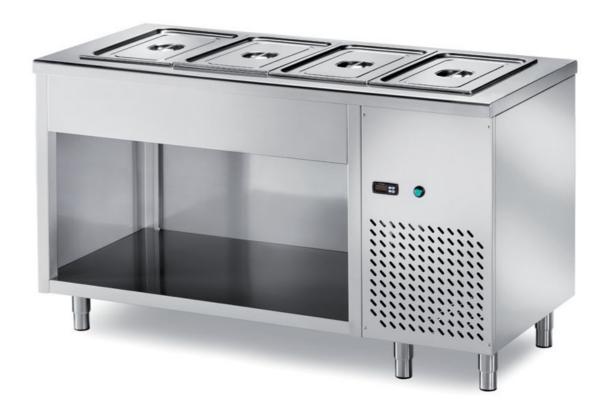

## Self-service

Self service refrigerated table with refrigerated bowl H 200 without GN, open cabinet and motor mm 2000x700x890 h - SSP/20