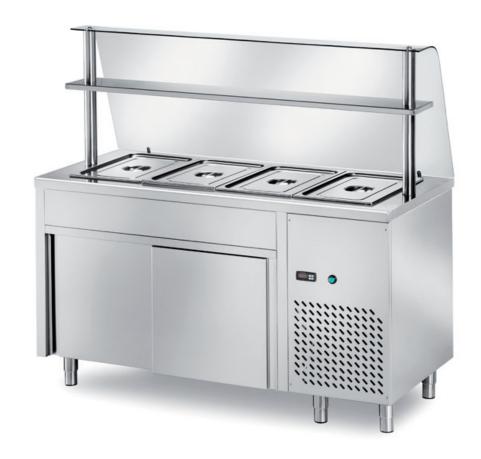

## Self-service

Self service refrigerated table with refrigerated bowl H 200 without GN, cabinet with sliding doors, motor and curved toughened glass mm 1500x700x1400 h - STT/15

## **Dimension:**

Metaltecnica © Page 1 of 2

Length: 1500.0 mm Depth: 700.0 mm Height: 1400.0 mm Weight: 125.0 kg Volume: 1.47 mq

Packaging length: 1650.0 mm Packaging depth: 750.0 mm Packaging height: 1600.0 mm Packaging weight: 135.0 kg Packaging volume: 1.98 mq