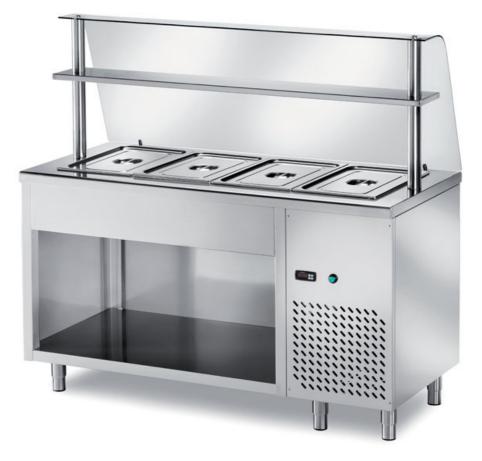

## Self-service

Self service refrigerated table with refrigerated bowl H 200 without GN, open cabinet, motor and curved toughened glass mm 1200x700x1400 h - STS/12

**Dimension**:

Length: 1200.0 mm Depth: 700.0 mm Height: 1400.0 mm Weight: 103.0 kg Volume: 1.18 mq Packaging length: 1250.0 mm Packaging depth: 750.0 mm Packaging height: 1600.0 mm Packaging weight: 113.0 kg Packaging volume: 1.5 mq

## Model:

**STS/15** - Self service refrigerated table with refrigerated bowl H 200 without GN, open cabinet, motor and curved toughened glass mm 1500x700x1400 h

**STS/20** - Self service refrigerated table with refrigerated bowl H 200 without GN, open cabinet, motor and curved toughened glass mm 2000x700x1400 h

**STS/9** - Self service refrigerated table with refrigerated bowl H 200 without GN, open cabinet, motor and curved toughened glass mm 900x700x1400 h