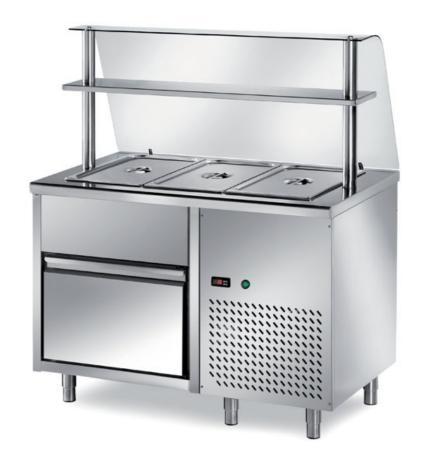

## Self-service

Self service refrigerated table with half-rounded basin H30 - without GN - 1 refrigerated door + motor compartment with 1 control (bowl temperature and cabinet temperature) dim. mm. 1200x700x1400 h + curved toughened glass - TMP/12

## **Dimension:**

Length: 1200.0 mm Depth: 700.0 mm Height: 1400.0 mm Weight: 117.0 kg

Volume: 1.18 mq Packaging length: 1250.0 mm Packaging depth: 750.0 mm

Packaging height: 1600.0 mm Packaging weight: 127.0 kg Packaging volume: 1.5 mg