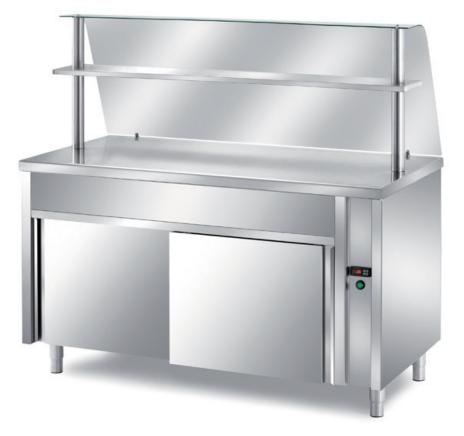

## Self-service

Self service heated cabinet table with neutral low compartment rounded corner - equipped with curved toughened glass mm 1500x700x1400 h - SRP/15

**Dimension**:

Length: 1500.0 mm Depth: 700.0 mm Height: 1400.0 mm Weight: 91.0 kg Volume: 1.47 mq Packaging length: 1650.0 mm Packaging depth: 750.0 mm Packaging height: 1600.0 mm Packaging volume: 1.98 mq

## Model:

**SRP/12** - Self service heated cabinet table with neutral low compartment - rounded corner - equipped with curved toughened glass mm 1200x700x1400 h

**SRP/20** - Self service heated cabinet table with neutral low compartment - rounded corner - equipped with curved toughened glass mm 2000x700x1400 h