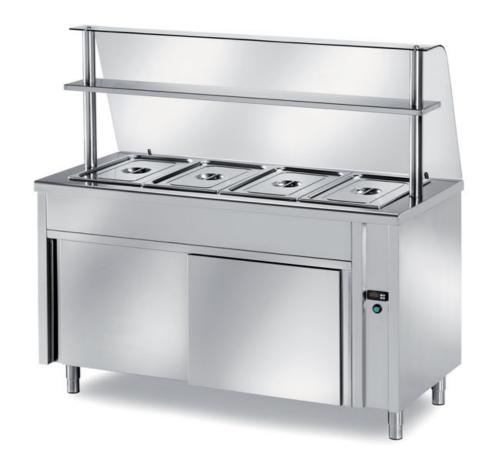

## Self-service

Self service heated table, neutral low compartment with sliding doors - bainmarie half-rounded bowl H200 - without GN mm 1200x700x890 h + curved toughened glass - VNB/12