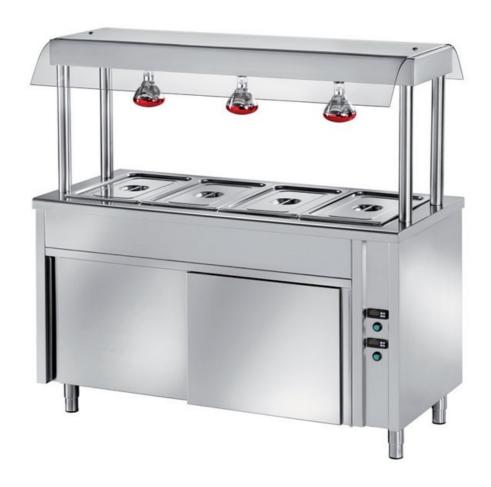

## Self-service

Bainmarie central island element with half-rounded bowl arranged for GN1/1 h 150 (GN not included), capacity 5 GN1/1, ventilated heated low compartment. Upper shelf with glass and 3 heating lamps, mm 2000x700x1500h - SCC/20