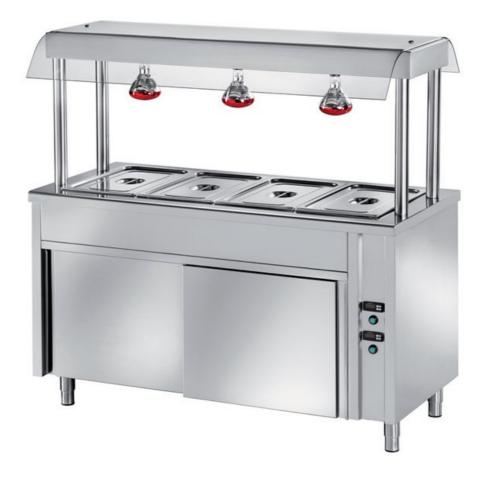

## Self-service

Bainmarie central island element with half-rounded bowl, capacity 4 GN1/1 h.150 (GN not included), ventilated heated low compartment. Upper shelf with glass and 3 heating lamps, mm 1500x700x1500h -SCC/15

## Dimension:

Length: 1500.0 mm Depth: 700.0 mm Height: 1500.0 mm Weight: 119.0 kg Volume: 1.57 mq Packaging length: 1650.0 mm Packaging depth: 750.0 mm Packaging height: 1700.0 mm Packaging weight: 129.0 kg Packaging volume: 2.1 mq