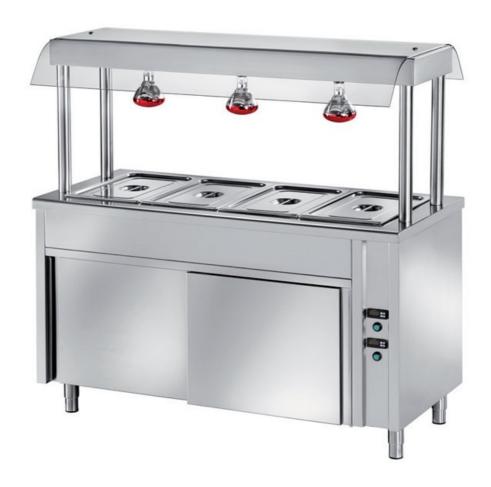

## Self-service

Bainmarie central island element with half-rounded bowl H200 arranged for GN1/1 h150 (GN not included), capacity 3 bowl GN1/1, heated low compartment. Upper shelf with glass and heating lamps, mm 1200x700x1500h - SCC/12

## Model:

**SCC/15** - Bainmarie central island element with half-rounded bowl, capacity 4 GN1/1 h.150 (GN not included), ventilated heated low compartment. Upper shelf with glass and 3 heating lamps, mm 1500x700x1500h

**SCC/20** - Bainmarie central island element with half-rounded bowl arranged for GN1/1 h 150 (GN not included), capacity 5 GN1/1, ventilated heated low compartment. Upper shelf with glass and 3 heating lamps, mm 2000x700x1500h