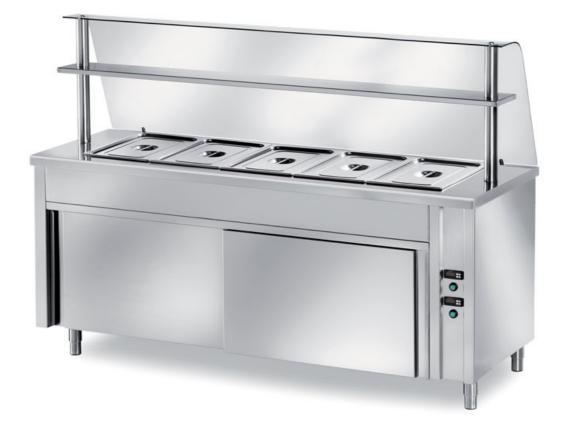

**SFC/20** - Self service heated table, heated and ventilated lower cabinet, 4000 Watt, bainmarie half-rounded bowl H200, capacity 5 bowl GN 1/1 h 150 (GN not included) mm 2000x700x1400 h + curved toughened glass