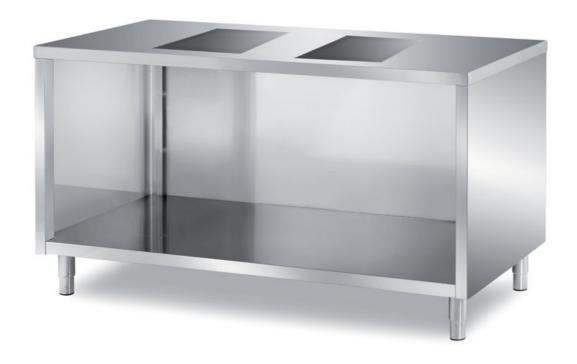

## Self-service

Open cabinet table with hole for drop-in basins, elevators, maintenance or cooking plates (not included) dim. mm.900x700x890h. - TSCP/9