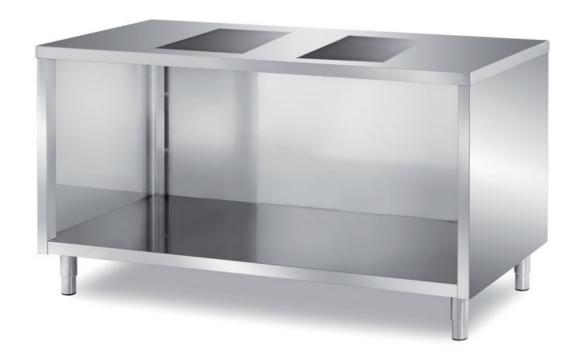

## Self-service

Open cabinet table with hole for drop-in basins, elevators, maintenance or cooking plates (not included), dim. mm.800x700x890h. - TSCP/8