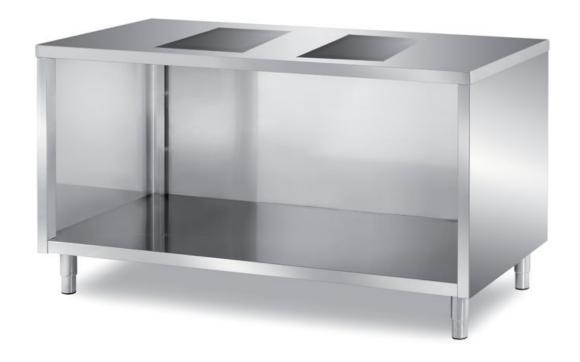

## Self-service

Open cabinet table with hole for drop-in basins, elevators, maintenance or cooking plates (not included), dim. mm.700x700x890h. - TSCP/7